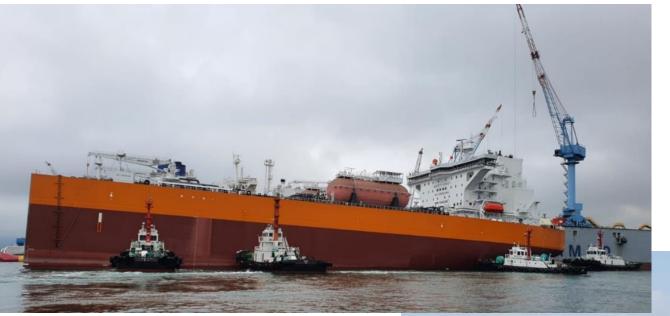

### Logistics Engineering & Design GAS TRIAL OF FSU before OCEAN TOWING (CLIENT : NOVATEK / DSME)

Cargo : LNG FSU 419.85M X 60M X 30M Towing Draft : 7.1m