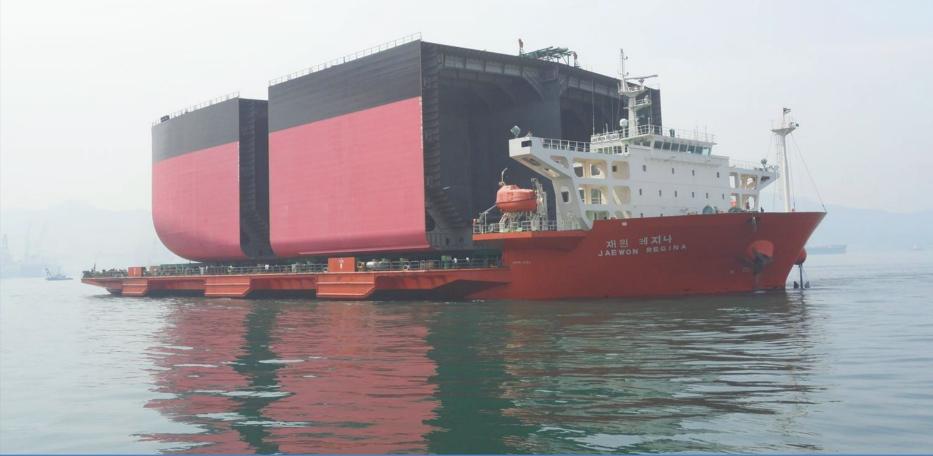

## Self Propelled Barge Towing(Semi Submersible)

## Logistics Engineering & Design \_\_\_\_\_ WET TOWING TRANSPORTATION TUG : 10,657 BHP WITH 143 BPT

HALF SHIP(160M X 44M) MOKPO TO BOLSHOY CAMEN

#### Logistics Engineering & Design TOWING OF HALF SHIP