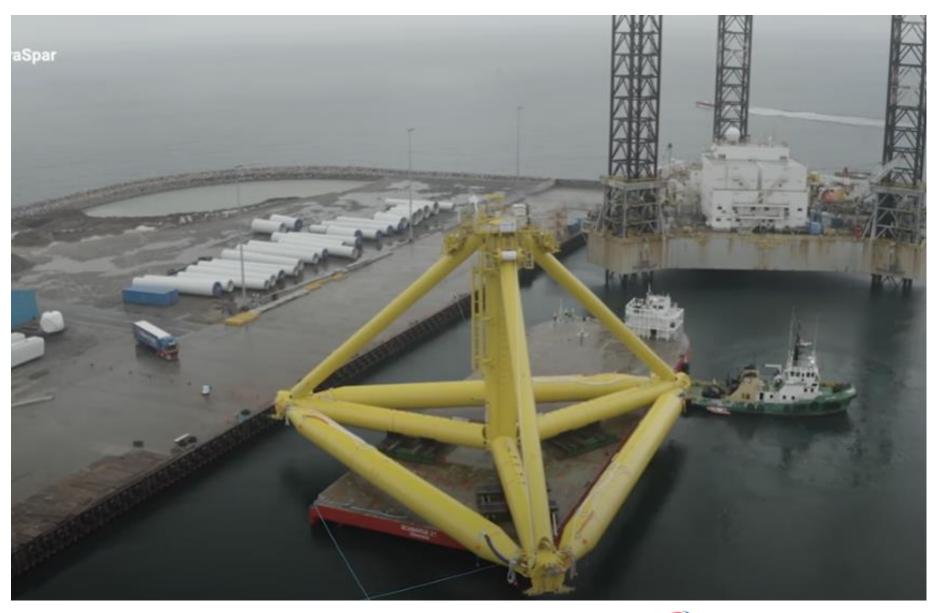

## Logistics Engineering & Design GAS TRIAL OF FSU before OCEAN TOWING (CLIENT : NOVATEK / DSME)

Cargo : LNG FSU 419.85M X 60M X 30M Towing Draft : 7.1m



## Logistics Engineering & Design ENGINEERING SERVICE

All Engineering for Roll On/Off, Float In/Out, Lifting On/Off Procedures

- Stowage Plan
- Structure Analysis of CARGO
- Grillage Fabrication & Design
- Design for Reinforcements and Sea-fastenings
- Motion Response Analysis
- Jacking & Rotating Bogies of Cranes and Placing onto existing quay rails



## Logistics Engineering & Design \_\_\_\_\_ EQUIPMENT(INCL. CHARTERERING)

EQUIPMENT LIST

- ➢ TOWING TUG(국내 + 국외)
- > SPECIAL BARGE
- DECK CARRIER(& SEMI SUBMERSIBLE)
- > MARINE CRANE

※당사에서는 현재 20000P BARGE를 자선과 용선 형태로 보유하고 있으며, 향후 사업 확대에 따른 선대를 유지하고 미래의 해상운송사업에 대비하여 준비하고 있습니다.













































### THANKS.