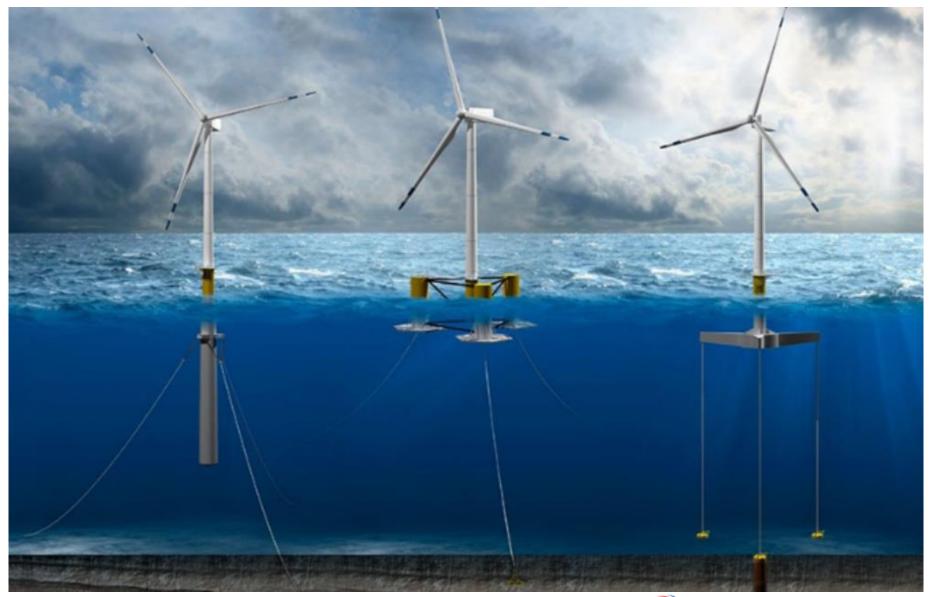

ogistics Engineering & Design GAS TRIAL OF FSU before OCEAN TOWING (CLIENT : NOVATEK / DSME)

Cargo : LNG FSU 419.85M X 60M X 30M Towing Draft : 7.1m



## Logistics Engineering & Design ENGINEERING SERVICE

All Engineering for Roll On/Off, Float In/Out, Lifting On/Off Procedures

- Stowage Plan
- Structure Analysis of CARGO
- Grillage Fabrication & Design
- Design for Reinforcements and Sea-fastenings
- Motion Response Analysis
- Jacking & Rotating Bogies of Cranes and Placing onto existing quay rails



## Logistics Engineering & Design \_\_\_\_\_ EQUIPMENT(INCL. CHARTERERING)

EQUIPMENT LIST

- ➢ TOWING TUG(국내 + 국외)
- > SPECIAL BARGE
- DECK CARRIER(& SEMI SUBMERSIBLE)
- > MARINE CRANE

※당사에서는 현재 20000P BARGE를 자선과 용선 형태로 보유하고 있으며, 향후 사업 확대에 따른 선대를 유지하고 미래의 해상운송사업에 대비하여 준비하고 있습니다.













































### THANKS.