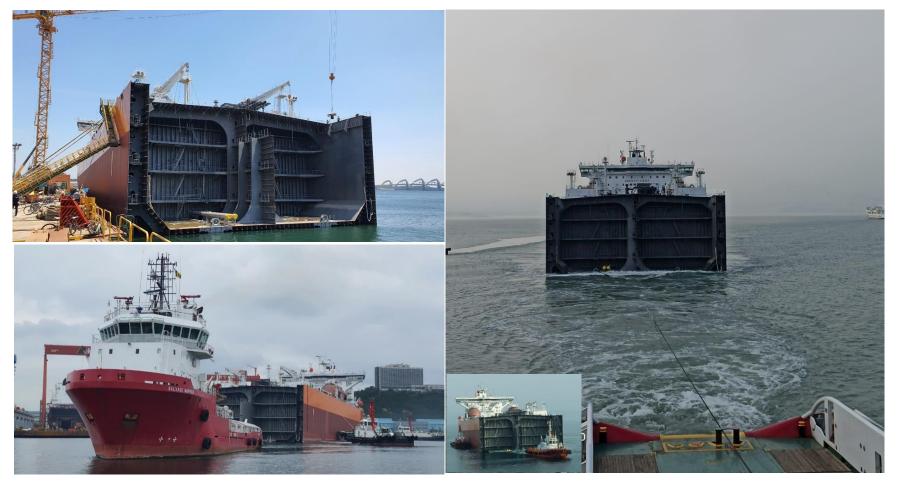

## Logistics Engineering & Design \_\_\_\_\_ WET TOWING TRANSPORTATION TUG : 10,657 BHP WITH 143 BPT

HALF SHIP(160M X 44M) MOKPO TO BOLSHOY CAMEN

#### Logistics Engineering & Design TOWING OF HALF SHIP