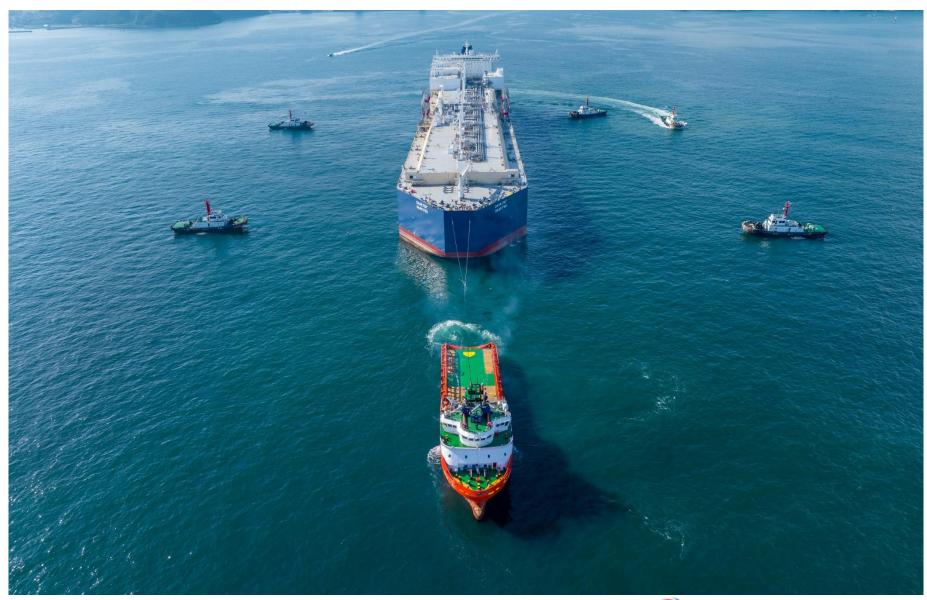

### Logistics Engineering & Design GAS TRIAL OF FSU before OCEAN TOWING (CLIENT : NOVATEK / DSME)

Cargo : LNG FSU 419.85M X 60M X 30M Towing Draft : 7.1m