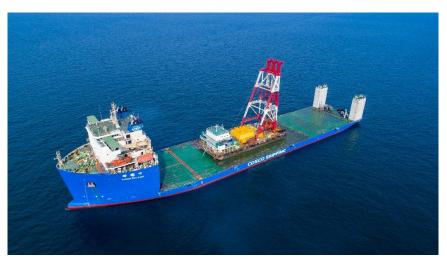

HING BRIDGE 100TON/EACH KOREA/JAPN



## 



## 





## Logistics Engineering & Design \_\_\_\_\_ WET TOWING TRANSPORTATION TUG : 10,657 BHP WITH 143 BPT

HALF SHIP(160M X 44M) MOKPO TO BOLSHOY CAMEN





#### Logistics Engineering & Design TOWING OF HALF SHIP







## Logistics Engineering & Design \_\_\_\_\_ WET TOWING TRANSPORTATION

#### TUG: 7,000 BHP

#### FLOATING DOCK59M X 50M GOJE,KOREA TO TAIPEI,TAIWAN





#### CONSTRUCTION EQUIPMENT ALGER TO GHANA





#### CONSTRUCTION EQUIPMENT DJEN DJEN TO AL FAW, IRAQ





#### DCB BARGE TO HONGKONG





## Logistics Engineering & Design WET TOWING TRANSPORT

TUG: 6,600 BHP

#### DCM BARGE TO HONG KONG





## Logistics Engineering & Design \_\_\_\_\_\_ WET TOWING TRANSPORT (Korea – Vanino,RU) Tug : 5,600HP







#### AFTER LOADING











### Logistics Engineering & Design GAS TRIAL OF FSU before OCEAN TOWING (CLIENT : NOVATEK / DSME)

Cargo : LNG FSU 419.85M X 60M X 30M Towing Draft : 7.1m



## Logistics Engineering & Design ENGINEERING SERVICE

All Engineering for Roll On/Off, Float In/Out, Lifting On/Off Procedures

- Stowage Plan
- Structure Analysis of CARGO
- Grillage Fabrication & Design
- Design for Reinforcements and Sea-fastenings
- Motion Response Analysis
- Jacking & Rotating Bogies of Cranes and Placing onto existing quay rails



## Logistics Engineering & Design \_\_\_\_\_ EQUIPMENT(INCL. CHARTERERING)

EQUIPMENT LIST

- ➢ TOWING TUG(국내 + 국외)
- > SPECIAL BARGE
- DECK CARRIER(& SEMI SUBMERSIBLE)
- > MARINE CRANE

※당사에서는 현재 20000P BARGE를 자선과 용선 형태로 보유하고 있으며, 향후 사업 확대에 따른 선대를 유지하고 미래의 해상운송사업에 대비하여 준비하고 있습