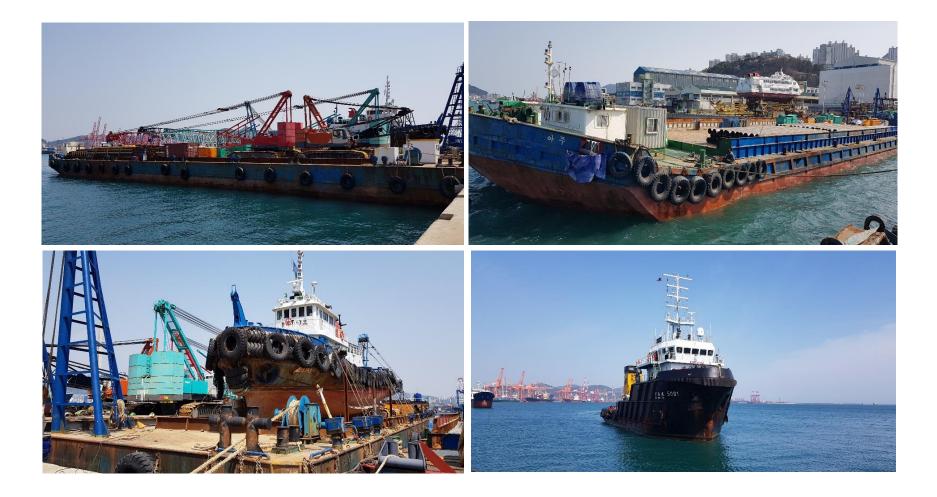

## Logistics Engineering & Design \_\_\_\_\_ EQUIPMENT(INCL. CHARTERERING)

EQUIPMENT LIST

- ➢ TOWING TUG(국내 + 국외)
- > SPECIAL BARGE
- DECK CARRIER(& SEMI SUBMERSIBLE)
- > MARINE CRANE

※당사에서는 현재 20000P BARGE를 자선과 용선 형태로 보유하고 있으며, 향후 사업 확대에 따른 선대를 유지하고 미래의 해상운송사업에 대비하여 준비하고 있습니다.