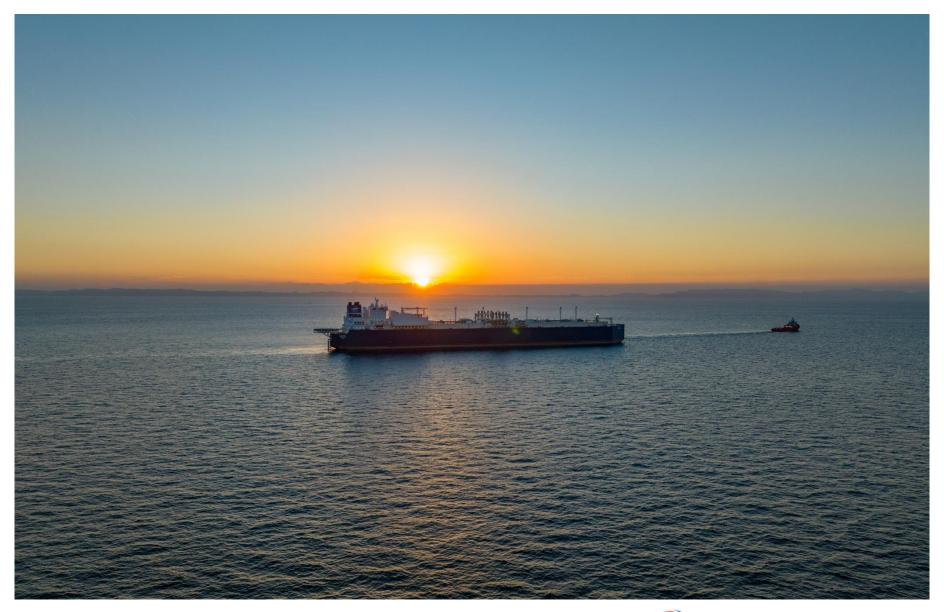

### Logistics Engineering & Design GAS TRIAL OF FSU before OCEAN TOWING (CLIENT : NOVATEK / DSME)

Cargo : LNG FSU 419.85M X 60M X 30M Towing Draft : 7.1m