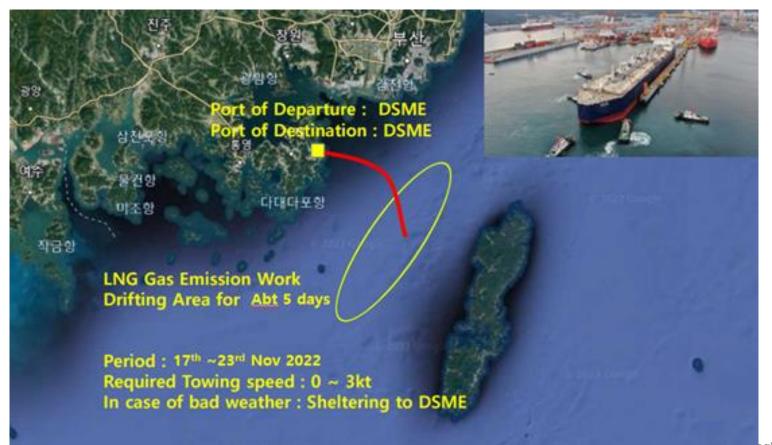

### Logistics Engineering & Design GAS TRIAL OF FSU before OCEAN TOWING (CLIENT : NOVATEK / DSME)

Cargo : LNG FSU 419.85M X 60M X 30M Towing Draft : 7.1m