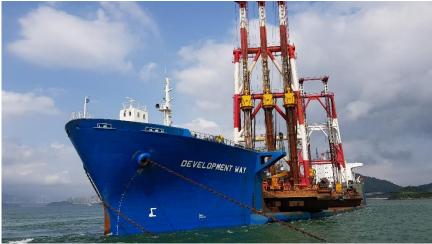

NG BRIDGE 100TON/EACH KOREA/JAPN



## 



## 





## Logistics Engineering & Design \_\_\_\_\_ WET TOWING TRANSPORTATION TUG : 10,657 BHP WITH 143 BPT

HALF SHIP(160M X 44M) MOKPO TO BOLSHOY CAMEN





#### Logistics Engineering & Design TOWING OF HALF SHIP







## Logistics Engineering & Design \_\_\_\_\_ WET TOWING TRANSPORTATION

#### TUG: 7,000 BHP

#### FLOATING DOCK59M X 50M GOJE,KOREA TO TAIPEI,TAIWAN





#### CONSTRUCTION EQUIPMENT ALGER TO GHANA





#### CONSTRUCTION EQUIPMENT DJEN DJEN TO AL FAW, IRAQ





#### DCB BARGE TO HONGKONG





## Logistics Engineering & Design WET TOWING TRANSPORT

TUG: 6,600 BHP

#### DCM BARGE TO HONG KONG





## Logistics Engineering & Design \_\_\_\_\_\_ WET TOWING TRANSPORT (Korea – Vanino,RU) Tug : 5,600HP







#### AFTER LOADING











### Logistics Engineering & Design GAS TRIAL OF FSU before OCEAN TOWING (CLIENT : NOVATEK / DSME)

Cargo : LNG FSU 419.85M X 60M X 30M Towing Draft : 7.1m



## Logistics Engineering & Design ENGINEERING SERVICE

All Engineering for Roll On/Off, Float In/Out, Lifting On/Off Procedures

- Stowage Plan
- Structure Analysis of CARGO
- Grillage Fabrication & Design
- Design for Reinforcements and Sea-fastenings
- Motion Response Analysis
- Jacking & Rotating Bogies of Cranes and Placing onto existing quay rails



## Logistics Engineering & Design \_\_\_\_\_ EQUIPMENT(INCL. CHARTERERING)

EQUIPMENT LIST

- ➢ TOWING TUG(국내 + 국외)
- > SPECIAL BARGE
- DECK CARRIER(& SEMI SUBMERSIBLE)
- > MARINE CRANE

※당사에서는 현재 20000P BARGE를 자선과 용선 형태로 보유하고 있으며, 향후 사업 확대에 따른 선대를 유지하고 미래의 해상운송사업에 대비하여 준비하고 있습니다