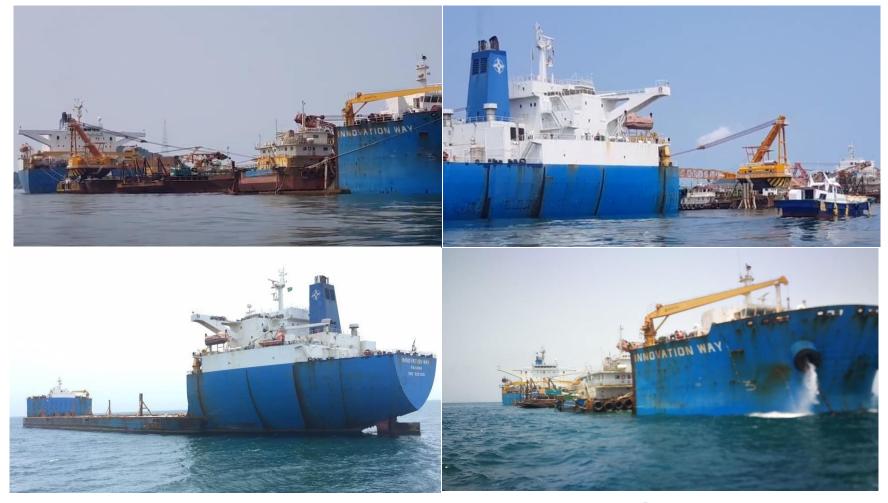

PORT, BALIKPAPAN





## Logistics Engineering & Design \_\_\_\_\_ RO TRANSPORT – EVAPORATOR











## Logistics Engineering & Design \_\_\_\_\_\_ RO TRANSPORT – PORT GANTRY CRANE KNOCKED-DOWN









## Logistics Engineering & Design \_\_\_\_\_ RO TRANSPORT – RMQC & RTGC





## Logistics Engineering & Design \_\_\_\_\_\_ LASHING BRIDGE 100TON/EACH KOREA/JAPN



## 



## 





## Logistics Engineering & Design \_\_\_\_\_ WET TOWING TRANSPORTATION TUG : 10,657 BHP WITH 143 BPT

HALF SHIP(160M X 44M) MOKPO TO BOLSHOY CAMEN





#### Logistics Engineering & Design TOWING OF HALF SHIP







## Logistics Engineering & Design \_\_\_\_\_ WET TOWING TRANSPORTATION

#### TUG: 7,000 BHP

#### FLOATING DOCK59M X 50M GOJE,KOREA TO TAIPEI,TAIWAN





#### CONSTRUCTION EQUIPMENT ALGER TO GHANA





#### CONSTRUCTION EQUIPMENT DJEN DJEN TO AL FAW, IRAQ





#### DCB BARGE TO HONGKONG





## Logistics Engineering & Design WET TOWING TRANSPORT

TUG: 6,600 BHP

#### DCM BARGE TO HONG KONG





## Logistics Engineering & Design \_\_\_\_\_\_ WET TOWING TRANSPORT (Korea – Vanino,RU) Tug : 5,600HP







#### AFTER LOADING











### Logistics Engineering & Design GAS TRIAL OF FSU before OCEAN TOWING (CLIENT : NOVATEK / DSME)

Cargo : LNG FSU 419.85M X 60M X 30M Towing Draft : 7.1m



## Logistics Engineering & Design ENGINEERING SERVICE

All Engineering for Roll On/Off, Float In/Out, Lifting On/Off Procedures

- Stowage Plan
- Structure Analysis of CARGO
- Grillage Fabrication & Design
- Design for Reinforcements and Sea-fastenings
- Motion Response Analysis
- Jacking & Rotating Bo